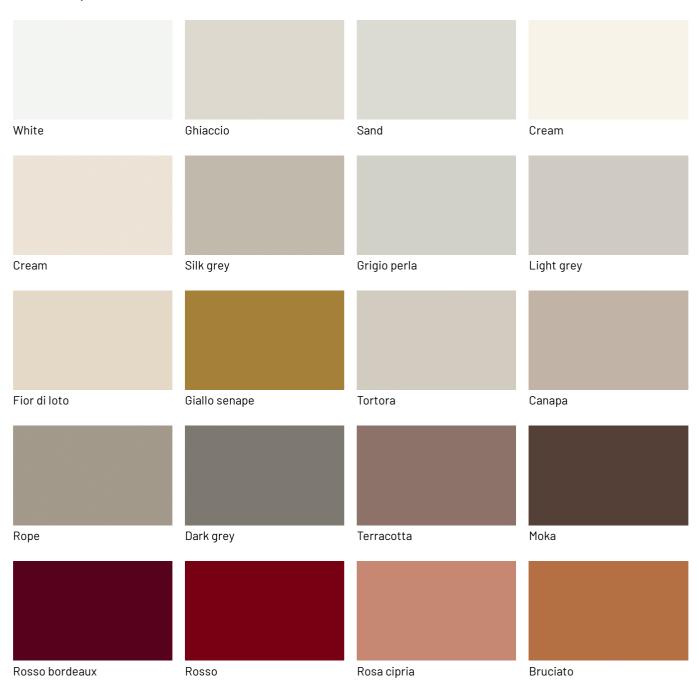

# **FINISHES**

Discover now the materials and finishes of the Glass Up sideboard or storage unit best suited to fit into the decor you want to create in your home.

# Lacquers

## MATT LACQUERS

## Metallic matt lacquers