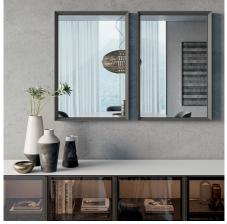

# Glass Up

Sideboard with transparent, transparent gray or transparent bronze glass door, metal frame and wooden frame. The door of Glass Up is based on a hinge that allows a wide 270-degree opening.

#### THE TECHNOLOGICAL DOOR

Glass Up's technological glass door features a concealed hinge that allows it to open 270°. It features an aluminum frame, in brown or black finish, characterized by profiles that protrude on the sides to become a convenient and elegant vertical handle. The hinged opening features the functional soft close with magnet, a slow motion system that accompanies the closure gently, without allowing knocks or bumps.

#### SIDEBOARD WITH TWO, THREE OR FOUR DOORS

Depending on your needs you can choose Glass Up sideboard with two, three or four glass doors with a plain transparent finish, or still transparent but with gray or bronze coloring. The shelves are made of glass or, upon request, of wood and can be accessorized with a bottle holder element, drawers and LED lights, as well as with the inner lining of the back in regenerated hard leather.