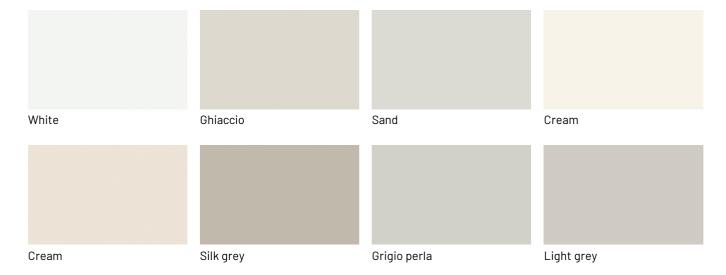

rawers and LED lights, as well as with the inner lining of the back in regenerated hard leather.





#### STORAGE UNIT WITH GLASS DOORS

Glass Up as storage always has two glass doors and three shelves. These are made of glass, but you can also request them in wood. You can also accessorize the cabinet as you wish with drawers, bar fittings, bottle rasters, LED lights, and, for a very sophisticated solution, you could internally upholster the back in regenerated hard leather in different finishes.





# **FINISHES**

Discover now the materials and finishes of the Glass Up sideboard or storage unit best suited to fit into the decor you want to create in your home.

# Lacquers

## MATT LACQUERS

## Matt lacquers





## Metallic matt lacquers



## **GLOSSY LACQUERS**

## Glossy lacquers





## **UP SURFACES**

Concrete effect lacquers









Pearl

Clay

Graphite

Lava

## Metal effect lacquers









Nichel

Piombo

Titanium

ossido ottone



ossido bronzo

## Essences

## **ESSENCES 1**

#### Essences 1









Natural oak

Oak visone

Oak cenere

Oak castoro



Oak carbone

#### **ESSENCES 2**

#### Essences 2





Canaletto Walnut

Heat-treated oak

## Glasses

## TRASPARENT GLASSES

## Trasparent glasses





Transparent

Grey transparent

Bronze transparent

# Textured finishes

#### **TEXTURED FINISHES**

#### Textured finishes









Avana

pietra piasentina

Oak carbone

Heat-treated oak

# Metals

## METALS 1

Metals 1



## METALS 2

## Metals 2



Antiqued brass