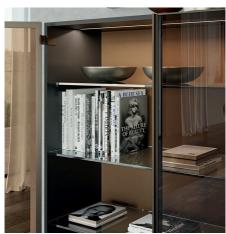

#### SIDEBOARD WITH TWO, THREE OR FOUR DOORS

Depending on your needs you can choose Glass Up sideboard with two, three or four glass doors with a plain transparent finish, or still transparent but with gray or bronze coloring. The shelves are made of glass or, upon request, of wood and can be accessorized with a bottle holder element, drawers and LED lights, as well as with the inner lining of the back in regenerated hard leather.

#### STORAGE UNIT WITH GLASS DOORS

Glass Up as storage always has two glass doors and three shelves. These are made of glass, but you can also request them in wood. You can also accessorize the cabinet as you wish with drawers, bar fittings, bottle rasters, LED lights, and, for a very sophisticated solution, you could internally upholster the back in regenerated hard leather in different finishes.