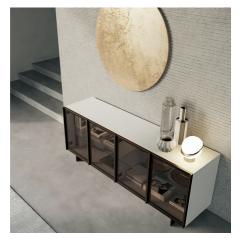

# Glass Up

Sideboard with transparent, transparent gray or transparent bronze glass door, metal frame and wooden frame. The door of Glass Up is based on a hinge that allows a wide 270-degree opening.

#### SIDEBOARD WITH TWO, THREE OR FOUR DOORS

Depending on your needs you can choose Glass Up sideboard with two, three or four glass doors with a plain transparent finish, or still transparent but with gray or bronze coloring. The shelves are made of glass or, upon request, of wood and can be accessorized with a bottle holder element, drawers and LED lights, as well as with the inner lining of the back in regenerated hard leather.

#### STORAGE UNIT WITH GLASS DOORS

Glass Up as storage always has two glass doors and three shelves. These are made of glass, but you can also request them in wood. You can also accessorize the cabinet as you wish with drawers, bar fittings, bottle rasters, LED lights, and, for a very sophisticated solution, you could internally upholster the back in regenerated hard leather in different finishes.