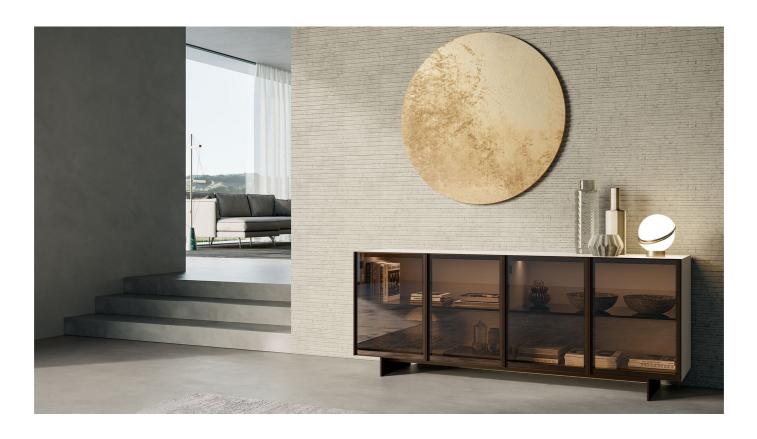

# Glass Up

Sideboard with transparent, transparent gray or transparent bronze glass door, metal frame and wooden frame. The door of Glass Up is based on a hinge that allows a wide 270-degree opening.

#### SIDEBOARD WITH TWO, THREE OR FOUR DOORS

Depending on your needs you can choose Glass Up sideboard with two, three or four glass doors with a plain transparent finish, or still transparent but with gray or bronze coloring. The shelves are made of glass or, upon request, of wood and can be accessorized with a bottle holder element, drawers and LED lights, as well as with the inner lining of the back in regenerated hard leather.

#### STORAGE UNIT WITH GLASS DOORS

Glass Up as storage always has two glass doors and three shelves. These are made of glass, but you can also request them in wood. You can also accessorize the cabinet as you wish with drawers, bar fittings, bottle rasters, LED lights, and, for a very sophisticated solution, you could internally upholster the back in regenerated hard leather in different finishes.