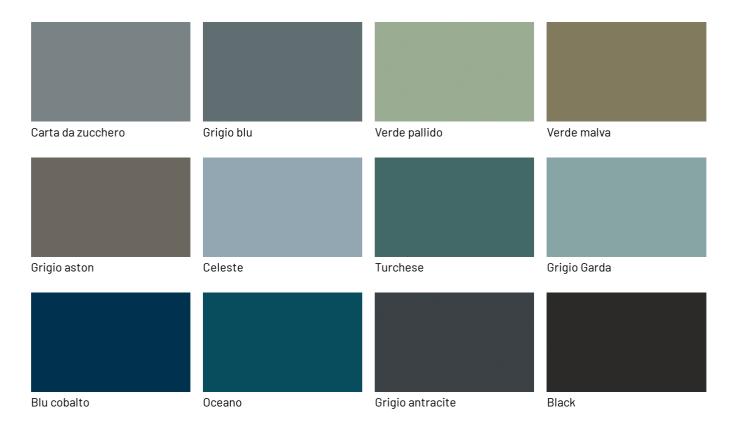

on request, of wood and can be accessorized with a bottle holder element, drawers and LED lights, as well as with the inner lining of the back in regenerated hard leather.





#### STORAGE UNIT WITH GLASS DOORS

Glass Up as storage always has two glass doors and three shelves. These are made of glass, but you can also request them in wood. You can also accessorize the cabinet as you wish with drawers, bar fittings, bottle rasters, LED lights, and, for a very sophisticated solution, you could internally upholster the back in regenerated hard leather in different finishes.





# **FINISHES**

Discover now the materials and finishes of the Glass Up sideboard or storage unit best suited to fit into the decor you want to create in your home.

# Lacquers

## MATT LACQUERS

## Matt lacquers





## Metallic matt lacquers



## **GLOSSY LACQUERS**

## Glossy lacquers





## **UP SURFACES**

Concrete effect lacquers









Pearl

Clay

Graphite

Lava

## Metal effect lacquers









Nichel

Piombo

Titanium

ossido ottone



ossido bronzo

## Essences

## **ESSENCES 1**

#### Essences 1









Natural oak

Oak visone

Oak cenere

Oak castoro



Oak carbone

#### **ESSENCES 2**

#### Essences 2





Canaletto Walnut

Heat-treated oak

## Glasses

## TRASPARENT GLASSES

## Trasparent glasses





Transparent

Grey transparent

Bronze transparent

# Textured finishes

#### **TEXTURED FINISHES**

#### Textured finishes









Avana

pietra piasentina

Oak carbone

Heat-treated oak

# Metals

## METALS 1

Metals 1



## METALS 2

## Metals 2



Antiqued brass