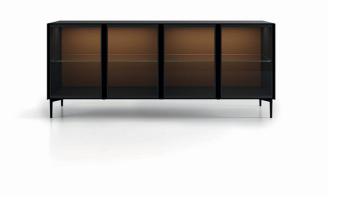

# Glass Up

Sideboard with transparent, transparent gray or transparent bronze glass door, metal frame and wooden frame. The door of Glass Up is based on a hinge that allows a wide 270-degree opening.

#### SIDEBOARD WITH TWO, THREE OR FOUR DOORS

Depending on your needs you can choose Glass Up sideboard with two, three or four glass doors with a plain transparent finish, or still transparent but with gray or bronze coloring. The shelves are made of glass or, upon request, of wood and can be accessorized with a bottle holder element, drawers and LED lights, as well as with the inner lining of the back in regenerated hard leather.