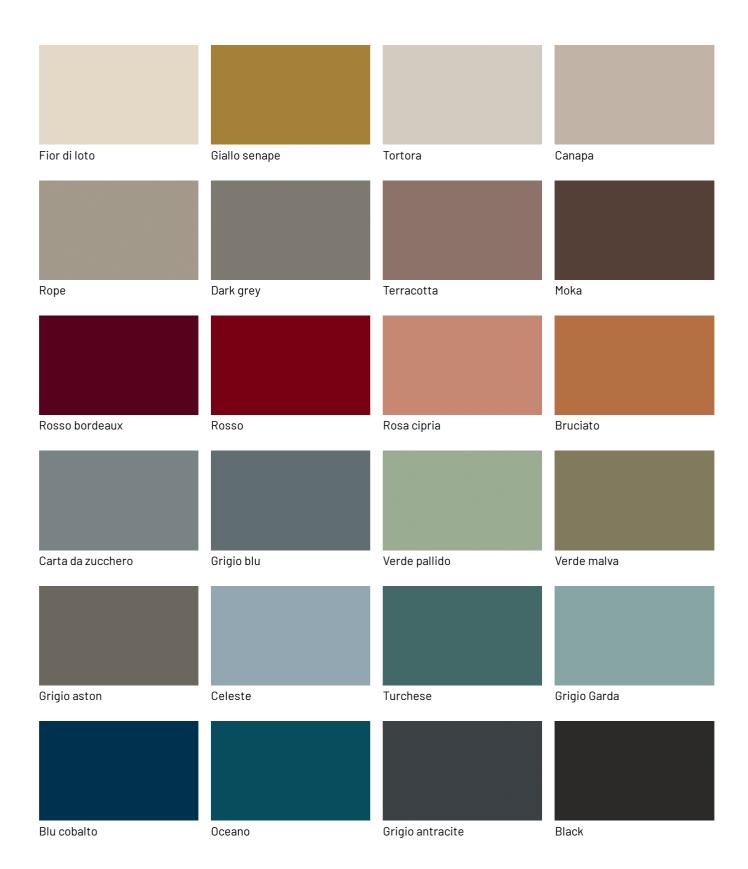

wers and LED lights, as well as with the inner lining of the back in regenerated hard leather.





#### STORAGE UNIT WITH GLASS DOORS

Glass Up as storage always has two glass doors and three shelves. These are made of glass, but you can also request them in wood. You can also accessorize the cabinet as you wish with drawers, bar fittings, bottle rasters, LED lights, and, for a very sophisticated solution, you could internally upholster the back in regenerated hard leather in different finishes.





# **FINISHES**

Discover now the materials and finishes of the Glass Up sideboard or storage unit best suited to fit into the decor you want to create in your home.

# Lacquers

## MATT LACQUERS

## Matt lacquers





## Metallic matt lacquers



## **GLOSSY LACQUERS**

## Glossy lacquers





## **UP SURFACES**

Concrete effect lacquers









Pearl

Clay

Graphite

Lava

## Metal effect lacquers









Nichel

Piombo

Titanium

ossido ottone



ossido bronzo

## Essences

## **ESSENCES 1**

#### Essences 1









Natural oak

Oak visone

Oak cenere

Oak castoro



Oak carbone

#### **ESSENCES 2**

#### Essences 2





Canaletto Walnut

Heat-treated oak

## Glasses

## TRASPARENT GLASSES

## Trasparent glasses





Transparent

Grey transparent

Bronze transparent

# Textured finishes

#### **TEXTURED FINISHES**

#### Textured finishes









Avana

pietra piasentina

Oak carbone

Heat-treated oak

# Metals

## METALS 1

Metals 1



## METALS 2

## Metals 2



Antiqued brass