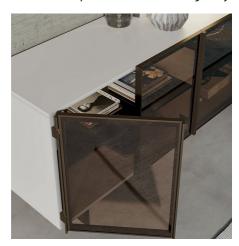

#### THE TECHNOLOGICAL DOOR

Glass Up's technological glass door features a concealed hinge that allows it to open 270°. It features an aluminum frame, in brown or black finish, characterized by profiles that protrude on the sides to become a convenient and elegant vertical handle. The hinged opening features the functional soft close with magnet, a slow motion system that accompanies the closure gently, without allowing knocks or bumps.