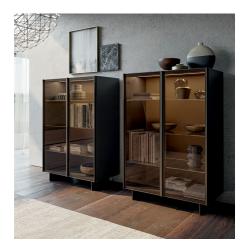

#### SIDEBOARD WITH TWO, THREE OR FOUR DOORS

Depending on your needs you can choose Glass Up sideboard with two, three or four glass doors with a plain transparent finish, or still transparent but with gray or bronze coloring. The shelves are made of glass or, upon request, of wood and can be accessorized with a bottle holder element, drawers and LED lights, as well as with the inner lining of the back in regenerated hard leather.

#### STORAGE UNIT WITH GLASS DOORS

Glass Up as storage always has two glass doors and three shelves. These are made of glass, but you can also request them in wood. You can also accessorize the cabinet as you wish with drawers, bar fittings, bottle rasters, LED lights, and, for a very sophisticated solution, you could internally upholster the back in regenerated hard leather in different finishes.